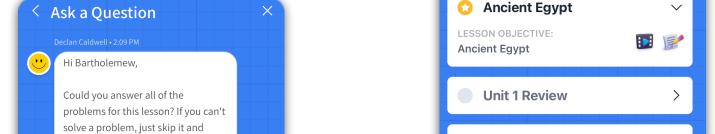

know which areas you need help in.

Thank you for letting me know you need some help on this lesson. I

noticed you haven't watched the

Good luck!

Thank you, Acellus Teacher Hi Bartholemew,

their grade.

Acellus Bartholemew R.