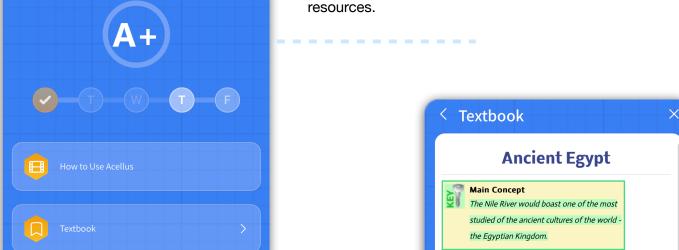

resources available to students.

be welcomed with an 'Orientation Video' that is specific to the interface they are in.

they last left off.

When students first sign in, they will

Acellus

that shows progress for each day of the week. When students mouse over it, they can see how many steps are

left to complete their daily goal.

Lessons are short and concise, usually focusing on just one concept or learning

objective.

By clicking the 3-line menu tab, students can see their Resources

**The Nile River** 