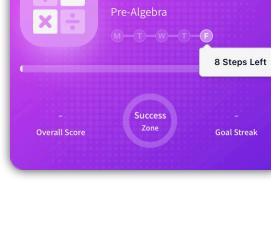

resources available to students.

be welcomed with an 'Orientation Video' that is specific to the interface they are in.

they last left off.

When students first sign in, they will

Acellus

that shows progress for each day of the week. When students mouse over it, they can see how many steps are

left to complete their daily goal.

Lessons are short and concise, usually focusing on just one concept or learning

objective.

By clicking the 3-line menu tab, students can see their Resources

**The Nile River** 