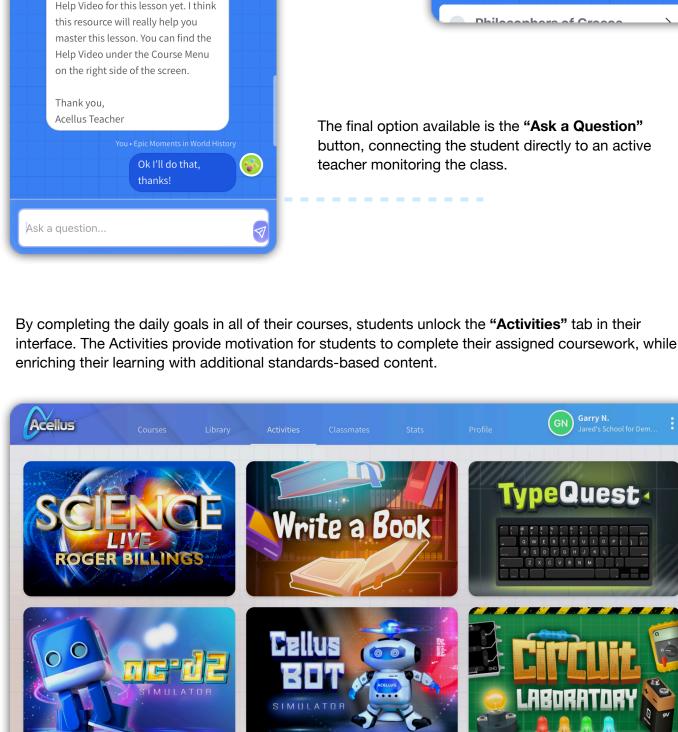

know which areas you need help in.

Thank you for letting me know you need some help on this lesson. I

noticed you haven't watched the

Good luck!

Thank you, Acellus Teacher Hi Bartholemew,

their grade.

Acellus Bartholemew R.