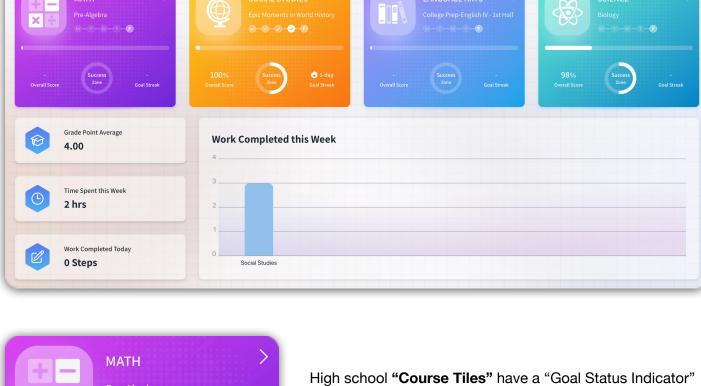

resources available to students.

be welcomed with an 'Orientation Video' that is specific to the interface they are in.

they last left off.

When students first sign in, they will

Acellus

that shows progress for each day of the week. When students mouse over it, they can see how many steps are

Epic Moments in World History

**Course Progress** 

Completed

value of the knowledge they are gaining.

3.92

**Time Spent this Week** 

Acellus awards students 'Gold Credits' when completing steps in their courses to emphasize the