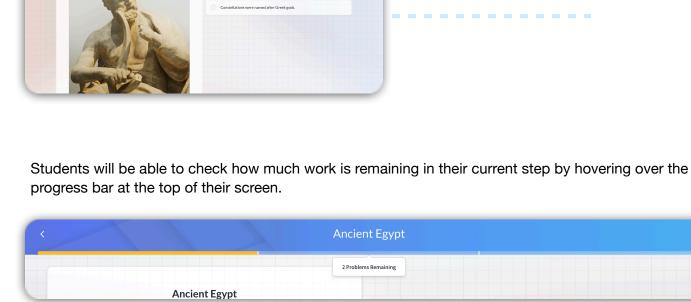

resources available to students.

be welcomed with an 'Orientation Video' that is specific to the interface they are in.

they last left off.

When students first sign in, they will

Acellus

that shows progress for each day of the week. When students mouse over it, they can see how many steps are

left to complete their daily goal.

Lessons are short and concise, usually focusing on just one concept or learning

objective.

By clicking the 3-line menu tab, students can see their Resources

**The Nile River** 