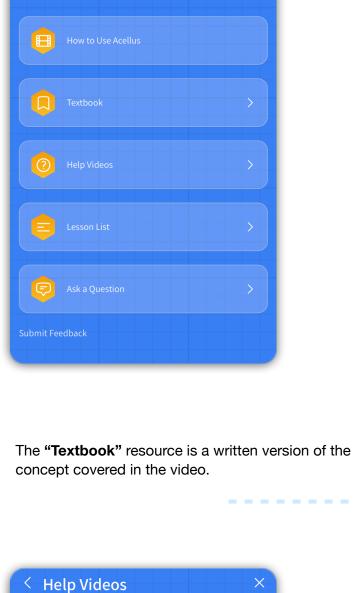

The "Lesson List" allows students to see what lessons are coming up and gives them the ability to re-watch or

re-take lessons up to three times for a chance to improve

Each answer you enter will help us