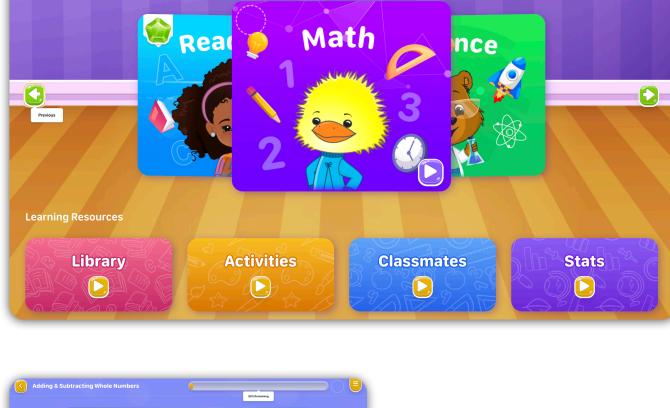

## ACELLUS GOLD

There are three student interfaces within Acellus Gold. The Elementary Interface consists of students in Pre-K through 3rd Grade. This tutorial will navigate the student interface and explore the various functions and

help resources available to students.

they will be welcomed with an 'Orientation Video' that is specific to the interface they are enrolled in.

from where they last left off.

When students first sign in,