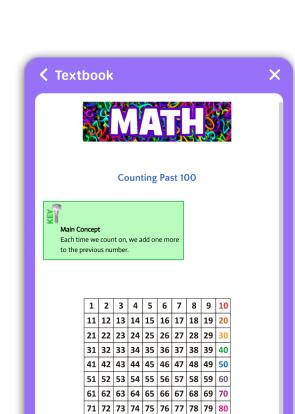

understanding of the concepts.

goal, and various help resources.

Resources

81 82 83 84 85 86 87 88 89 90 91 92 93 94 95 96 97 98 99 100

Once we get to 100, we continue to add one more.

101, 102, 103, 104, 105.....all the way up to 199, and 200.

Then we continue to add one more after 200.

201, 202, 203, 204, 205...all the way up to 299 and 300.

from a different angle.

Lesson List

LESSON OBJECTIVE:

Counting Past 100

Class Grade

Composing Num... 100% > 🗘 Place Value - 3-Digit N...