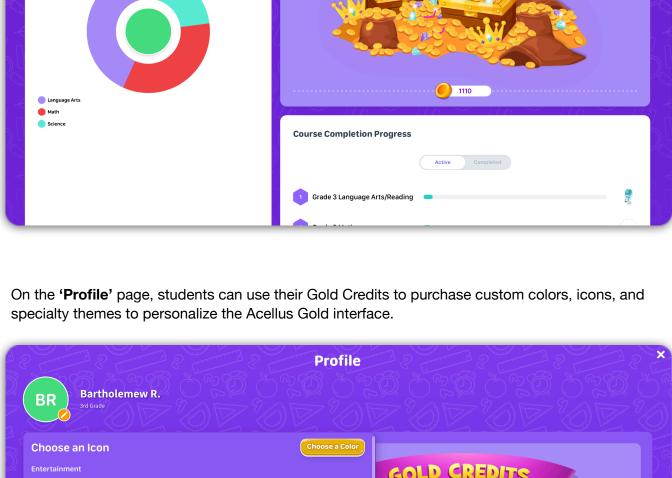

ROGER BILLINGS

**COMING SOON** 

**Time Spent** 

Percent of Time Spent by Subject Area

Reading

The "Classmates" page is a focused and positive environment allowing students to celebrate their accomplishments and voluntarily participate in friendly competitions with their classmates.