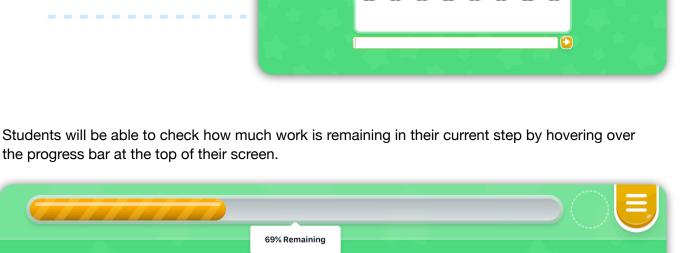

understanding of the concepts.

goal, and various help resources.

Resources

81 82 83 84 85 86 87 88 89 90 91 92 93 94 95 96 97 98 99 100

Once we get to 100, we continue to add one more.

101, 102, 103, 104, 105.....all the way up to 199, and 200.