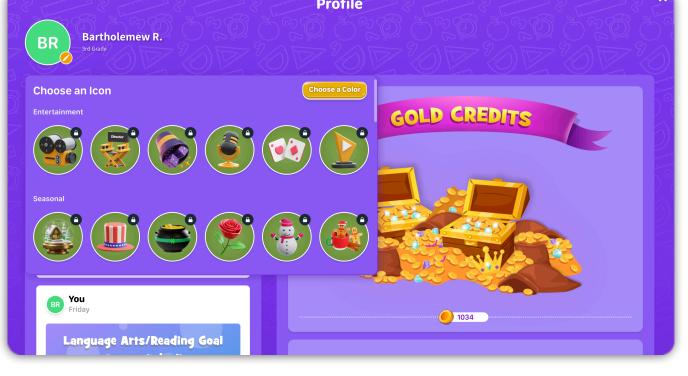

class.

100%

>

>

>

The "Help Videos" re-teach the same concept but



your unit exam! -Acellus Teacher

Hi Bartholemew,

Hey Bartholemew,

-Acellus Teacher

You've got this! Be sure to

stay active in this class. Want to watch a Help Video?

exam.

success! -Acellus Teacher

You're good to go for your

May your hard work lead to

**Multiplication Is Repe...** >

The final option available is the "Ask a Question"

button, connecting the student directly to an active

ROGER BILLINGS

**COMING SOON** 

**Time Spent** 

Percent of Time Spent by Subject Area

Reading



The "Classmates" page is a focused and positive environment allowing students to celebrate their accomplishments and voluntarily participate in friendly competitions with their classmates.

**Classmates** 

LEADERBOARD







Copyright © 2020 – 2024 Acellus Corporation. All Rights Reserved. V201112