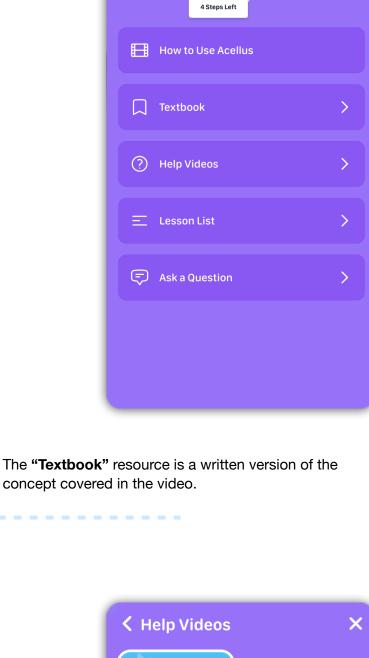

understanding of the concepts.

goal, and various help resources.

Resources

81 82 83 84 85 86 87 88 89 90 91 92 93 94 95 96 97 98 99 100

Once we get to 100, we continue to add one more.

101, 102, 103, 104, 105.....all the way up to 199, and 200.

Then we continue to add one more after 200.

201, 202, 203, 204, 205...all the way up to 299 and 300.

from a different angle.

Lesson List

LESSON OBJECTIVE:

Counting Past 100

Class Grade

Composing Num... 100% > 🗘 Place Value - 3-Digit N...

>

The "Help Videos" re-teach the same concept but

your unit exam! -Acellus Teacher

Hi Bartholemew,

Hey Bartholemew,

-Acellus Teacher

You've got this! Be sure to

stay active in this class. Want to watch a Help Video?