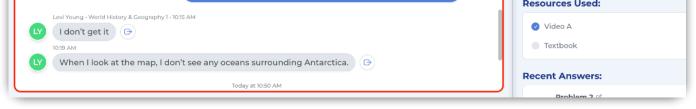

Recent Answers

Shows the recent answers the student has entered on their current step and how long they spent to get that answer.

On the left side of the messaging system, you can find previous messages between the student and teachers.