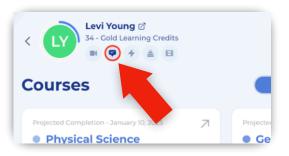

### 3. Lastly, you can click the messaging button on the student's courses page.

You can get here by searching for a student in the find a student search bar at the top-right of the teacher interface.

Note: You can access the messaging system from the Live Monitor or the messaging icon at the top.

Note: Messaging can also be accessed through the student courses page.