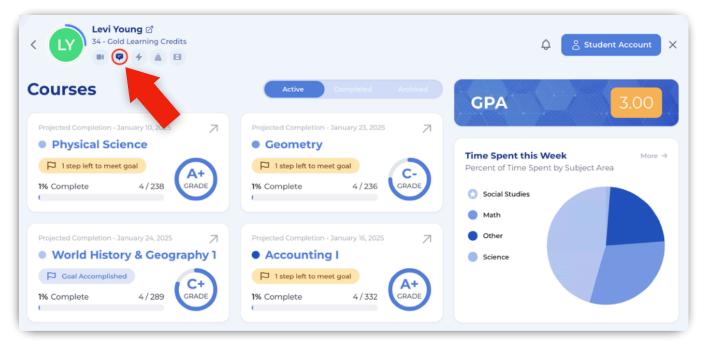

### 3. Lastly, you can click the messaging button on the student's courses page.

You can get here by searching for a student in the find a student search bar at the top-right of the teacher interface.

Note: You can access the messaging system from the Live Monitor or the messaging icon at the top.