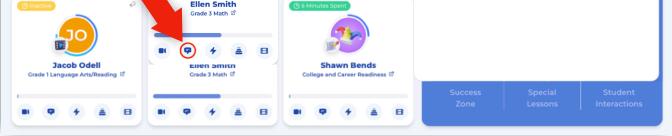

## 2. You can also click the messaging button on the Live Monitor student card.

The student card will only show on the Live Monitor when the student is actively logged in.