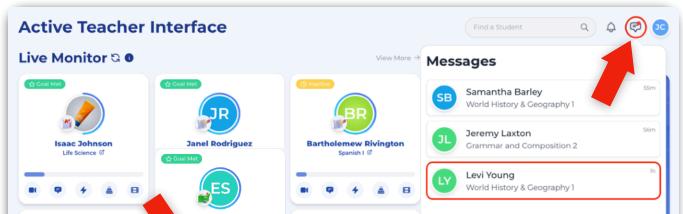

### 1. If a student sends you a message, you'll be notified at the top-right of your interface.

Clicking this notification will take you to your pending messages section. There, you can open the student's message, which will launch the Live Messaging System and allow you to view their message.