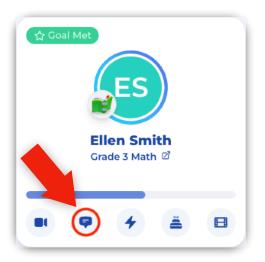

## 2. You can also click the messaging button on the Live Monitor student card.

The student card will only show on the Live Monitor when the student is actively logged in.