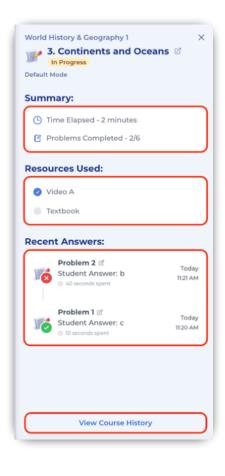

# Once you open the Live Messaging System, you have access to several tools.

On the right side, you'll have a menu of data including:

#### Step Summary

Shows metrics on the student's attempt at their current step. Will show elapsed time, problems completed, number of attempts and more.

Resources Used

Shows which of the Acellus help resources the student has accessed. Resources this may include are, the textbook, lesson videos, help videos and more.

Recent Answers

Shows the recent answers the student has entered on their current step and how long they spent to get that answer.

On the left side of the messaging system, you can find previous messages between the student and teachers.