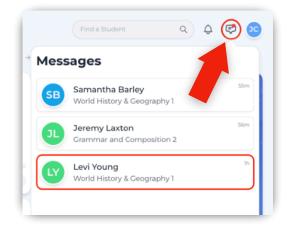

### 1. If a student sends you a message, you'll be notified at the top-right of your interface.

Clicking this notification will take you to your pending messages section. There, you can open the student's message, which will launch the Live Messaging System and allow you to view their message.